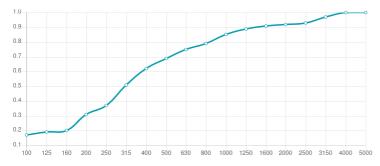

#### Performance

### Features

Type: Absorber

Absorption range: 315 Hz to 8000 Hz

Acoustic Class: B | (αw) = 0,80

Available fire rates: FG | Furniture Grade

Material: - Acoustic fabric - Calibrated cell acoustic foam