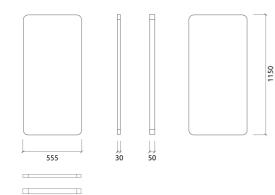

# artnovion

### Myriad RCT 30 F - Absorber

Foam Absorber



#### Performance



### Technical Information





### Features

Type: Absorber

Absorption range: 315 Hz to 8000 Hz

Acoustic Class: B | (αw) = 0,80

Available fire rates: FG | Furniture Grade

Material: - Acoustic fabric - Calibrated cell acoustic foam

#### Dimensions:

FG - SF | 555x1150x30mm | 0.64 Kg

## artnovion

## Myriad RCT 30 F - Absorber

### Foam Absorber

Myriad is an acoustic absorber panel, designed for rooms that require a simple and efficient solution for reverberation control. Made from high performance acoustic foam, covered with a premium acoustic fabric, Myriad excels in the high frequency range. Myriad unleashes its design potential when combining colours, allowing you to create beautiful designs and your own personalised patterns. Myriad is very easy to install, with a self-adhesive backing. In minutes you can